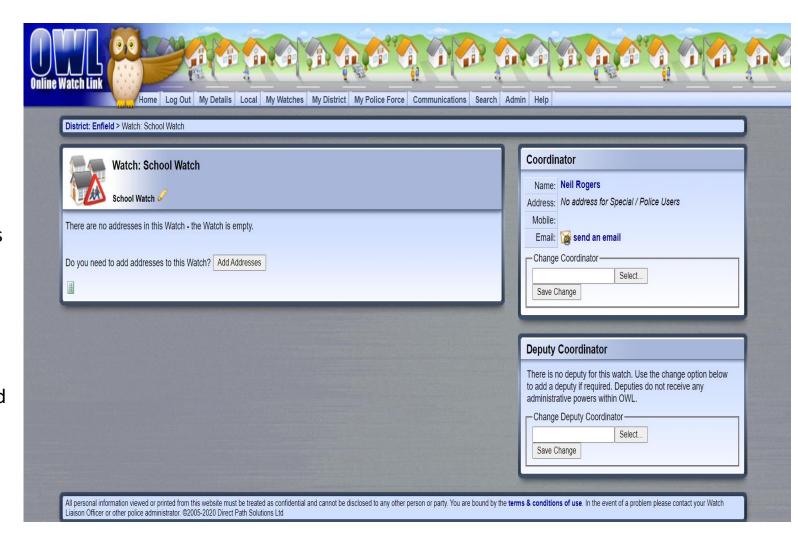

## School Watch on OWL

On the right you will see a screen grab of how the school watch will look. As more schools join up it will fill up with all the schools details and everyone on it, but this is just for the police to see and no two schools can see each others details. Also due to the sheer number of people using OWL it is not possible to communicate with other people on OWL, only to respond to posts put out by police and Council. On the far right you will see the Coordinator section, this will be filled by the Schools Sgts PS Velda Ewen and PS Mehmet Ganidagli. They will be responsible for posting the messages directly to you.

When I get the details of the person you want as the administrator for the school, I simply click on the box next to the houses picture to the right and that makes that individual responsible for who gets the messages and for keeping the membership of your school up to date.