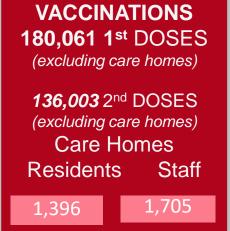

# Enfield COVID19 Dashboard

<u>View in Power BI</u>

Last data refresh: 6/11/2021 11:40:41 AM UTC

Downloaded at: 6/11/2021 11:45:41 AM UTC

## **ENFIELD COVID-19 DATA**

#### **TOTALS**

Cases = 01 Jan 20 - 13 June 21 Deaths = 01 Jan 20 - 4 June 21 (7 June – 13 June 21)



4th- 10th June











7 June - 13 June 21



15 June update



15 June update



14 June update



WARDS WITH
HIGHEST
INFECTION RATES\*

**Lower Edmonton (105)** 

Cockfosters (70)

**Southgate Green (49)** 

Infection Rate per 100,000 by 5-Year Age Brackets

0-29

30-59

Age Categories

60 & Over

60 & Over

0

0-29

30-59

Age Categories







| Eligible Cohort | 2019 ONS Population Estimates | Dose 1 | Dose 2 | % Uptake 1st Dose | % Uptake 2nd Dose | Remaining Dose 1 (to Target) | Remaining Dose 2 (to Target) |
|-----------------|-------------------------------|--------|--------|-------------------|-------------------|------------------------------|------------------------------|
| 16-29           | 58107                         | 19861  | 6334   | 34                | 11                | 23719                        | 37246