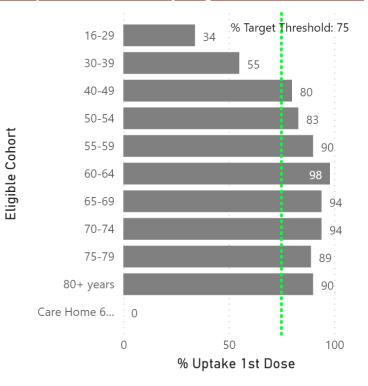

60 & Over

0

0-29

30-59

Age Categories

| Eligible Cohort | 2019 ONS Population Estimates | Dose 1 | Dose 2 | % Uptake 1st Dose | % Uptake 2nd Dose | Remaining Dose 1 (to Target) | Remaining Dose 2 (to Target) |
|-----------------|-------------------------------|--------|--------|-------------------|-------------------|------------------------------|------------------------------|
| 16-29           | 58107                         | 19861  | 6334   | 34                | 11                | 23719                        | 37246                        |
| 30-39           | 50740                         | 28087  | 12242  | 55                | 24                | 9968                         | 25813                        |
| 40-49           | 45413                         | 36120  | 24443  | 80                | 54                | -2060                        | 9617                         |
| 50-54           | 23032                         | 19083  | 15786  | 83                | 69                | -1809                        | 1488                         |
| 55-59           | 20350                         | 18365  | 16304  | 90                | 80                | -3103                        | -1042                        |
| 60-64           | 15451                         | 15169  | 14046  | 98                | 91                | -3581                        | -2458                        |
| 65-69           | 12344                         | 11662  | 11050  | 94                | 90                | -2404                        | -1792                        |
| 70-74           | 10921                         | 10277  | 9911   | 94                | 91                | -2086                        | -1720                        |
| 75-79           | 8490                          | 7517   | 7218   | 89                | 85                | -1150                        | -851                         |
| 80+ years       | 12809                         | 11511  | 10902  | 90                | 85                | -1904                        | -1295                        |

\*Latest provides the count of vaccinations administered as 1st/2nd dose on latest day (of cumulative period); Remaining to target provides the count of individuals remaining to be vaccinated of the eligible cohort to reach the recommended 75% threshold uptake.

### % Uptake 1st Dose by Eligible Cohort