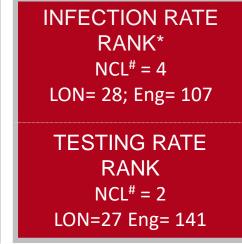

# Enfield COVID19 Dashboard

<u>View in Power BI</u>

Last data refresh: 6/11/2021 11:40:41 AM UTC

Downloaded at: 6/11/2021 11:45:41 AM UTC

## **ENFIELD COVID-19 DATA**

#### **TOTALS**

Cases = 01 Jan 20 - 13 June 21 Deaths = 01 Jan 20 - 4 June 21 (7 June – 13 June 21)



4th- 10th June











7 June - 13 June 21



15 June update



15 June update



14 June update



WARDS WITH
HIGHEST
INFECTION RATES\*

**Lower Edmonton (105)** 

Cockfosters (70)

**Southgate Green (49)** 

Infection Rate per 100,000 by 5-Year Age Brackets

0-29

30-59

Age Categories

60 & Over

60 & Over

0

0-29

30-59

Age Categories







| Eligible Cohort | 2019 ONS Population Estimates | Dose 1 | Dose 2 | % Uptake 1st Dose | % Uptake 2nd Dose | Remaining Dose 1 (to Target) | Remaining Dose 2 (to Target) |
|-----------------|-------------------------------|--------|--------|-------------------|-------------------|------------------------------|------------------------------|
| 16-29           | 58107                         | 19861  | 6334   | 34                | 11                | 23719