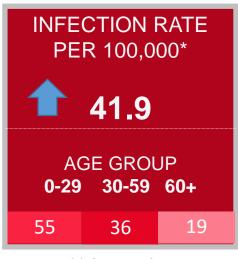

#### **TOTALS**

Cases = 01 Jan 20 - 13 June 21 Deaths = 01 Jan 20 - 4 June 21 (7 June – 13 June 21)

4th- 10th June

7 June - 13 June 21

15 June update

15 June update

14 June update

WARDS WITH
HIGHEST
INFECTION RATES\*

**Lower Edmonton (105)** 

Cockfosters (70)

**Southgate Green (49)** 

Infection Rate per 100,000 by 5-Year Age Brackets

0-29

30-59

Age Categories

60 & Over