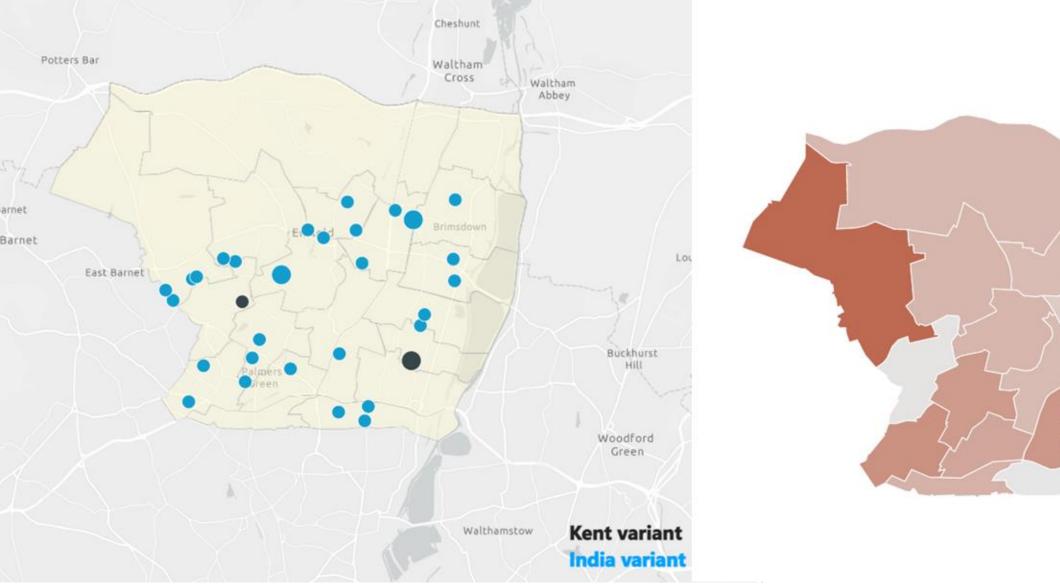

# Enfield COVID19 Dashboard

<u>View in Power BI</u>

Last data refresh: 6/11/2021 11:40:41 AM UTC

Downloaded at: 6/11/2021 11:45:41 AM UTC

## **ENFIELD COVID-19 DATA**

#### **TOTALS**

Cases = 01 Jan 20 - 13 June 21 Deaths = 01 Jan 20 - 4 June 21 (7 June – 13 June 21)



4th- 10th June











7 June - 13 June 21



15 June update



15 June update



14 June update



WARDS WITH
HIGHEST
INFECTION RATES\*

**Lower Edmonton (105)** 

Cockfosters (70)

**Southgate Green (49)** 

Infection Rate per 100,000 by 5-Year Age Brackets

0-29

30-59

Age Categories

60 & Over

60 & Over

0

0-29

30-59

Age Categories







| Eligible Cohort | 2019 ONS Population Estimates | Dose 1 | Dose 2 | % Uptake 1st Dose | % Uptake 2nd Dose | Remaining Dose 1 (to Target) | Remaining Dose 2 (to Target) |
|-----------------|-------------------------------|--------|--------|-------------------|-------------------|------------------------------|------------------------------|
| 16-29           | 58107                         | 19861  | 6334   | 34                | 11                | 23719                        | 37246                        |
| 30-39           | 50740                         | 28087  | 12242  | 55                | 24                | 9968                         | 25813                        |
| 40-49           | 45413                         | 36120  | 24443  | 80                | 54