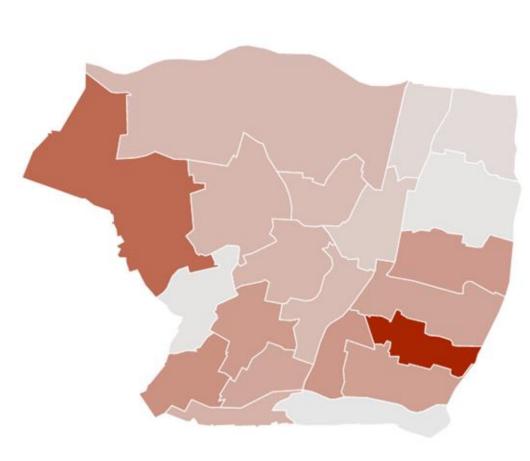

# Enfield COVID19 Dashboard

<u>View in Power BI</u>

Last data refresh: 6/11/2021 11:40:41 AM UTC

Downloaded at: 6/11/2021 11:45:41 AM UTC

## **ENFIELD COVID-19 DATA**

#### **TOTALS**

Cases = 01 Jan 20 - 13 June 21 Deaths = 01 Jan 20 - 4 June 21 (7 June – 13 June 21)



4th- 10th June











7 June - 13 June 21



15 June update



15 June update



14 June update



WARDS WITH
HIGHEST
INFECTION RATES\*

**Lower Edmonton (105)** 

Cockfosters (70)

**Southgate Green (49)** 

Infection Rate per 100,000 by 5-Year Age Brackets

0-29

30-59

Age Categories

60 & Over

60 & Over

0

0-29

30-59

Age Categories







| Eligible Cohort | 2019 ONS Population Estimates | Dose 1 | Dose 2 | % Uptake 1st Dose | % Uptake 2nd Dose | Remaining Dose 1 (to Target) | Remaining Dose 2 (to Target) |
|-----------------|-------------------------------|--------|--------|-------------------|-------------------|------------------------------|------------------------------|
| 16-29           | 58107                         | 19861  | 6334   | 34                | 11                | 23719                        | 37246                        |
| 30-39           | 50740                         | 28087  | 12242  | 55                | 24                | 9968                         | 25813                        |
| 40-49           | 45413                         | 36120  | 24443  | 80                | 54                |