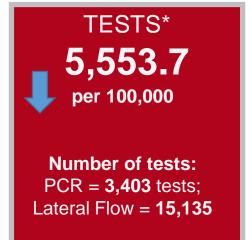

# Enfield COVID19 Dashboard

<u>View in Power BI</u>

Last data refresh: 6/11/2021 11:40:41 AM UTC

Downloaded at: 6/11/2021 11:45:41 AM UTC

## **ENFIELD COVID-19 DATA**

#### **TOTALS**

Cases = 01 Jan 20 - 13 June 21 Deaths = 01 Jan 20 - 4 June 21 (7 June – 13 June 21)



4th- 10th June











7 June - 13 June 21



15 June update



15 June update



14 June update



WARDS WITH
HIGHEST
INFECTION RATES\*

**Lower Edmonton (105)** 

Cockfosters (70)

**Southgate Green (49)** 

Infection Rate per 100,000 by 5-Year Age Brackets

0-29

30-59

Age Categories

60 & Over

60 & Over

0

0-29

30-59

Age Categories







| Eligible Cohort | 2019 ONS Population Estimates | Dose 1 | Dose 2 | % Uptake 1st Dose | % Uptake 2nd Dose | Remaining Dose 1 (to Target) | Remaining Dose 2 (to Target) |
|-----------------|-------------------------------|--------|--------|-------------------|-------------------|------------------------------|------------------------------|
| 16-29           | 58107                         | 19861  | 6334   | 34                | 11                | 23719                        | 37246