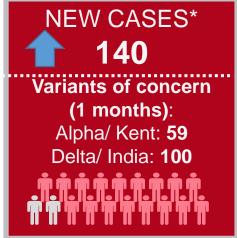

#### **TOTALS**

Cases = 01 Jan 20 - 13 June 21 Deaths = 01 Jan 20 - 4 June 21 (7 June – 13 June 21)

4th- 10th June

7 June - 13 June 21

15 June update

15 June update

14 June update

WARDS WITH
HIGHEST
INFECTION RATES\*