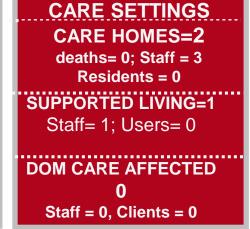

# Enfield COVID19 Dashboard

<u>View in Power BI</u>

Last data refresh: 6/11/2021 11:40:41 AM UTC

Downloaded at: 6/11/2021 11:45:41 AM UTC

## **ENFIELD COVID-19 DATA**

#### **TOTALS**

Cases = 01 Jan 20 - 13 June 21 Deaths = 01 Jan 20 - 4 June 21 (7 June – 13 June 21)



4th- 10th June











7 June - 13 June 21



15 June update



15 June update



14 June update



WARDS WITH
HIGHEST
INFECTION RATES\*

**Lower Edmonton (105)** 

Cockfosters (70)

**Southgate Green (49)** 

Infection Rate per 100,000 by 5-Year Age Brackets

0-29

30-59

Age Categories

60 & Over

60 & Over

0

0-29

30-59

Age Categories







| Eligible Cohort | 2019 ONS Population Estimates | Dose 1 | Dose 2 | % Uptake 1st Dose | % Uptake 2nd Dose | Remaining Dose 1 (to Target) | Remaining Dose 2 (to Target) |
|-----------------|-------------------------------|--------|--------|-------------------|-------------------|------------------------------|------------------------------|
| 16-29           | 58107                         | 19861  | 6334   | 34                | 11                | 23719                        | 37246                        |
| 30-39