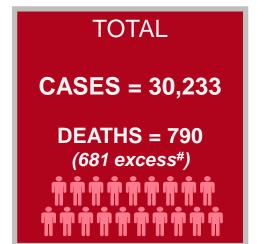

#### **TOTALS**

Cases = 01 Jan 20 - 13 June 21 Deaths = 01 Jan 20 - 4 June 21 (7 June – 13 June 21)

4th- 10th June

7 June - 13 June 21

15 June update

15 June update

14 June update

WARDS WITH
HIGHEST
INFECTION RATES\*