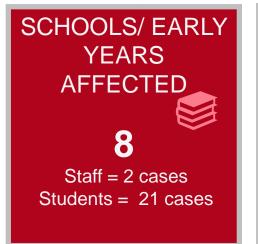

# Enfield COVID19 Dashboard

<u>View in Power BI</u>

Last data refresh: 6/11/2021 11:40:41 AM UTC

Downloaded at: 6/11/2021 11:45:41 AM UTC

## **ENFIELD COVID-19 DATA**

#### **TOTALS**

Cases = 01 Jan 20 - 13 June 21 Deaths = 01 Jan 20 - 4 June 21 (7 June – 13 June 21)



4th- 10th June











7 June - 13 June 21



15 June update



15 June update



14 June update



WARDS WITH
HIGHEST
INFECTION RATES\*

**Lower Edmonton (105)** 

Cockfosters (70)

**Southgate Green (49)** 

Infection Rate per 100,000 by 5-Year Age Brackets

0-29

30-59

Age Categories

60 & Over

60 & Over

0

0-29

30-59

Age Categories







| Eligible Cohort | 2019 ONS Population Estimates | Dose 1 | Dose 2 | % Uptake 1st Dose | % Uptake 2nd Dose | Remaining Dose 1 (to Target) | Remaining Dose 2 (to Target) |
|-----------------|-------------------------------|--------|--------|-------------------|-------------------|------------------------------|------------------------------|
| 16-29           | 58107                         | 19861  | 6334   | 34                | 11                | 23719                        | 37246                        |
| 30-39           | 50740