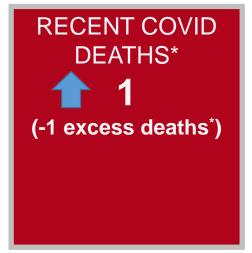

#### **TOTALS**

Cases = 01 Jan 20 - 13 June 21 Deaths = 01 Jan 20 - 4 June 21 (7 June – 13 June 21)

4th- 10th June

7 June - 13 June 21

15 June update

15 June update

14 June update

WARDS WITH
HIGHEST
INFECTION RATES\*