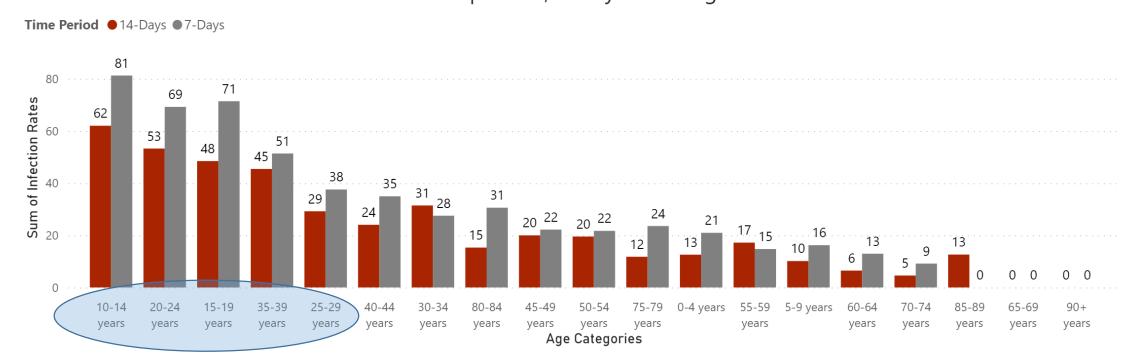

**Lower Edmonton (105)** 

Cockfosters (70)

**Southgate Green (49)** 

Infection Rate per 100,000 by 5-Year Age Brackets

0-29

30-59

Age Categories

60 & Over