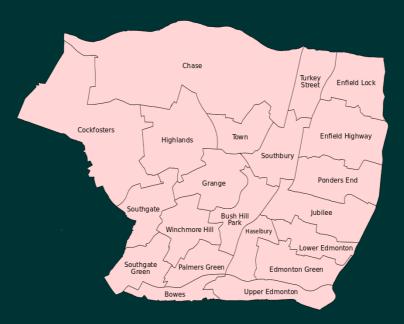

FREE for children and young people in receipt of benefits related free school meals.

Activities will take place in various locations around the Enfield area and are easily identified at the top of each page. A map of the wards/locations in Enfield are listed below for ease of reference.