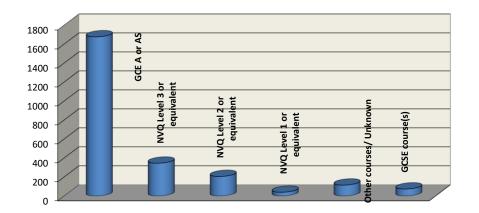

| Breakdown of FTE Courses - In |                | % of     |
|-------------------------------|----------------|----------|
| Borough                       | No of Students | Students |
| GCE A or AS                   | 1676           | 68.4%    |
| NVQ Level 3 or equivalent     | 345            | 14.1%    |
| NVQ Level 2 or equivalent     | 205            | 8.4%     |
| NVQ Level 1 or equivalent     | 39             | 1.6%     |
| Other courses/ Unknown        | 114            | 4.6%     |
| GCSE course(s)                | 73             | 3.0%     |
| Total                         | 2452           | 100%     |