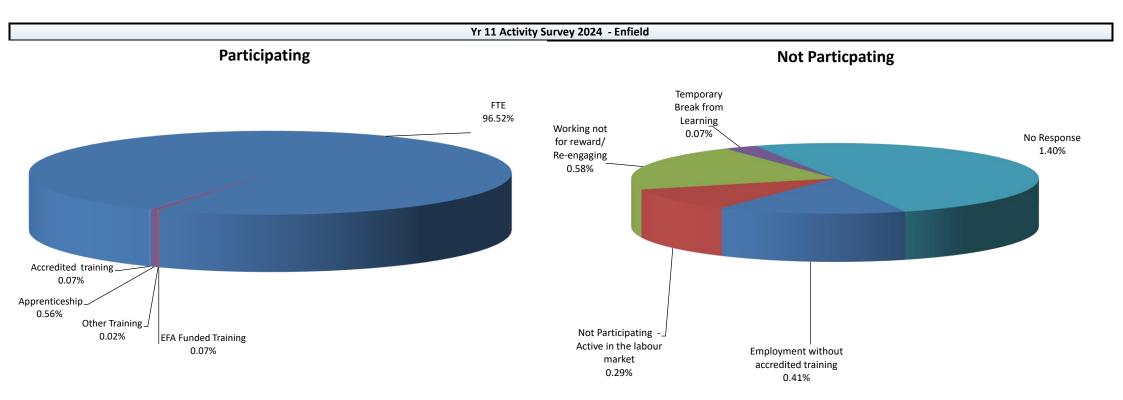

|              |               |        | Ра         | Participating     |                   |                 |                                     | Not Participating                       |            |                                |         |                         |          |         |  |
|--------------|---------------|--------|------------|-------------------|-------------------|-----------------|-------------------------------------|-----------------------------------------|------------|--------------------------------|---------|-------------------------|----------|---------|--|
|              |               |        | Trai       | ning              | Employment        | t with training | -                                   |                                         | Not        |                                |         |                         |          |         |  |
|              |               |        | EFA Funded | Other<br>Training | Appropriationship | Accredited      | Employment<br>without<br>accredited | Not<br>Participating -<br>Active in the | the labour | Working not<br>for reward/ Re- |         | Temporary<br>Break from | No       |         |  |
|              | Participating | FTE    | Training   | Training          | Apprenticeship    | training        | training                            | labour market                           | market.    | engaging                       | Custody | Learning                | Response | Total   |  |
| Enfield      | 4025          | 3995   |            | 4                 |                   | 26              | 17                                  | 12                                      | 0          | 24                             | 0       | 3                       | 58       | 4139    |  |
|              |               | 3995   | 3          | 1                 | 23                | 3               | 17                                  | 12                                      | 0          | 24                             | 0       | 3                       | 58       |         |  |
| Percentage % | 97.25%        | 96.52% | 0.07%      | 0.02%             | 0.56%             | 0.07%           | 0.41%                               | 0.29%                                   | 0.00%      | 0.58%                          | 0.00%   | 0.07%                   | 1.40%    | 100.00% |  |