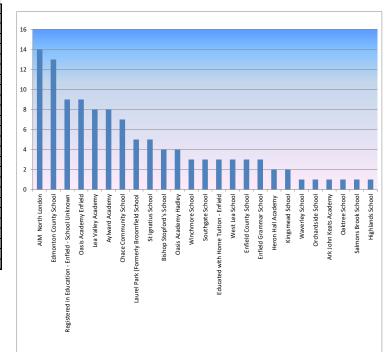

#### No Response by School

|                                                    |             | % No       |
|----------------------------------------------------|-------------|------------|
|                                                    |             | response / |
|                                                    | No Response | Total      |
| Registered in Education - Enfield - School Unknown | 9           | 15.52%     |
| Edmonton County School                             | 7           | 12.07%     |
| Lea Valley Academy                                 | 6           | 10.34%     |
| Oasis Academy Enfield                              | 4           | 6.90%      |
| AIM North London                                   | 3           | 5.17%      |
| Aylward Academy                                    | 3           | 5.17%      |
| Chace Community School                             | 3           | 5.17%      |
| St Igantius                                        | 3           | 5.17%      |
| Enfield County                                     | 3           | 5.17%      |
| Southgate                                          | 2           | 3.45%      |
| Laurel Park (Formerly Broomfield School)           | 2           | 3.45%      |
| West Lea School                                    | 2           | 3.45%      |
| Winchmore School                                   | 2           | 3.45%      |
| Bishop Stopford's School                           | 2           | 3.45%      |
| Educated with Home Tuition - Enfield               | 1           | 1.72%      |
| Oaktree School                                     | 1           | 1.72%      |
| Heron Hall Academy                                 | 1           | 1.72%      |
| Waverley School                                    | 1           | 1.72%      |
| Enfield Grammar School                             | 1           | 1.72%      |
| Kingsmead School                                   | 1           | 1.72%      |
| Ark John Keats Academy                             | 1           | 1.72%      |
| Total                                              | 58          | 100.0%     |