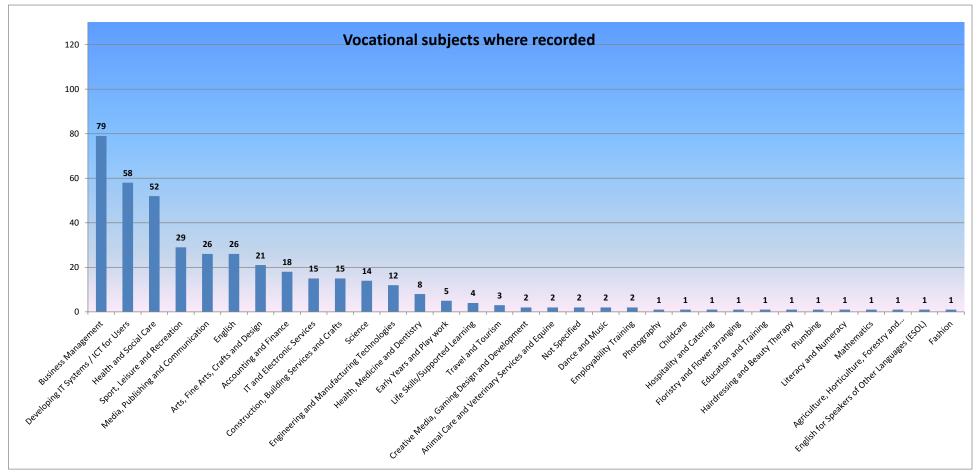

| 0.06%  |
| KENT                 | 1    | 0.06%  |
| SOUTHEND             | 1    | 0.06%  |
| SOUTHWARK            | 1    | 0.06%  |
| Total                | 1543 | 100%   |

| Breakdown of FTE Courses - In |                | % of     |
|-------------------------------|----------------|----------|
| Borough                       | No of Students | Students |
| GCE A or AS                   | 1676           | 68.4%    |
| NVQ Level 3 or equivalent     | 345            | 14.1%    |
| NVQ Level 2 or equivalent     | 205            | 8.4%     |
| NVQ Level 1 or equivalent     | 39             | 1.6%     |
| Other courses/ Unknown        | 114            | 4.6%     |
| GCSE course(s)                | 73             | 3.0%     |
| Total                         | 2452           | 100%     |







| Breakdown of Schools in borough          | No.  | % of Total |
|------------------------------------------|------|------------|
| The Latymer School                       | 175  | 10.43%     |
| Aylward Academy                          | 127  | 7.57%      |
| Edmonton County School                   | 111  | 6.62%      |
| Lea Valley Academy                       | 110  | 6.56%      |
| Bishop Stopford's School                 | 107  | 6.38%      |
| Southgate School                         | 106  | 6.32%      |
| Oasis Academy Hadley                     | 98   | 5.84%      |
| Kingsmead School                         | 98   | 5.84%      |
| Ark John Keats Academy                   | 88   | 5.24%      |
| St Ignatius School                       | 87   | 5.18%      |
| Chace Communit