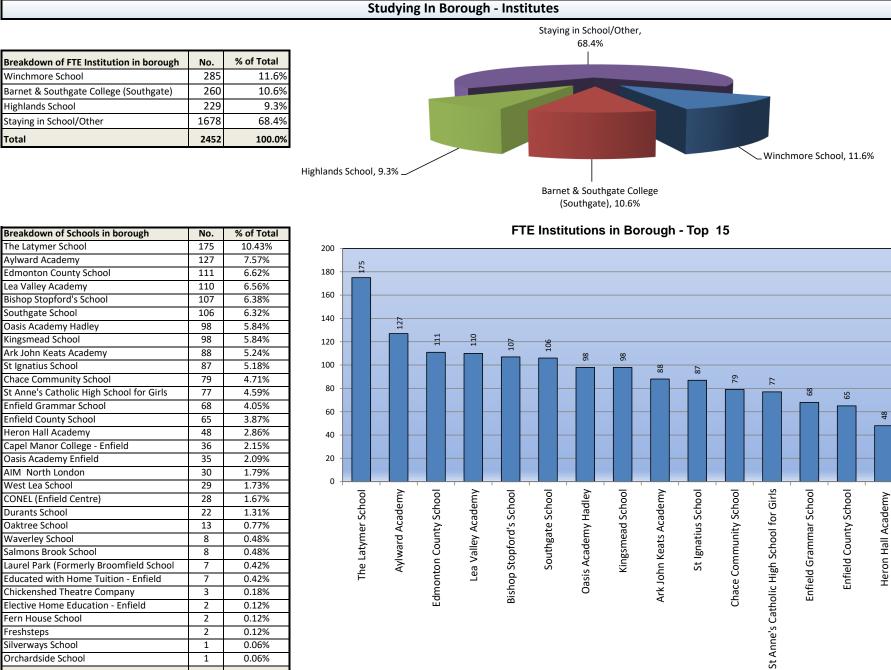

| Total                   | 3995 | 100.0% |
|-------------------------|------|--------|
| Studying out of Borough | 1543 | 38.6%  |
| Studying in Borough     | 2452 | 61.4%  |

-

| Educated LEA Desc    | No.  | %      |
|----------------------|------|--------|
| HARINGEY             | 449  | 29.10% |
| WALTHAM FOREST       | 308  | 19.96% |
| HERTFORDSHIRE        | 219  | 14.19% |
| BARNET               | 182  | 11.80% |
| Other UK Provence    | 118  | 7.65%  |
| ISLINGTON            | 87   | 5.64%  |
| CAMDEN               | 55   | 3.56%  |
| WESTMINSTER          | 24   | 1.56%  |
| NEWHAM               | 18   | 1.17%  |
| BRENT                | 17   | 1.10%  |
| HACKNEY              | 15   | 0.97%  |
| ESSEX                | 12   | 0.78%  |
| HAVERING             | 6    | 0.39%  |
| HARROW               | 5    | 0.32%  |
| KENSINGTON & CHELSEA | 3    | 0.19%  |
| HAMMERSMITH & FULHAM | 3    | 0.19%  |
| BUCKINGHAMSHIRE      | 2    | 0.13%  |
| TOWER HAMLETS        | 2    | 0.13%  |
| MERTON               | 2    | 0.13%  |
| BARKING & DAGENHAM   | 2    | 0.13%  |
| Unknown Area         | 2    | 0.13%  |
| HILLINGDON           | 2    | 0.13%  |
| BRACKNELL FOREST     | 1    | 0.06%  |
| LUTON                | 1    | 0.06%  |
| BEDFORD BOROUGH      | 1    | 0.06%  |
| CROYDON              | 1    | 0.06%  |
| THURROCK             | 1    | 0.06%  |
| EALING               | 1    | 0.06%  |
| HOUNSLOW             | 1    | 0.06%  |
| KENT                 | 1    | 0.06%  |
| SOUTHEND             | 1    | 0.06%  |
| SOUTHWARK            | 1    | 0.06%  |
| Total                | 1543 | 100%   |

| Breakdown of Schools in borough          | No.  | % of Total |
|------------------------------------------|------|------------|
| The Latymer School                       | 175  | 10.43%     |
| Aylward Academy                          | 127  | 7.57%      |
| Edmonton County School                   | 111  | 6.62%      |
| Lea Valley Academy                       | 110  | 6.56%      |
| Bishop Stopford's School                 | 107  | 6.38%      |
| Southgate School                         | 106  | 6.32%      |
| Oasis Academy Hadley                     | 98   | 5.84%      |
| Kingsmead School                         | 98   | 5.84%      |
| Ark John Keats Academy                   | 88   | 5.24%      |
| St Ignatius School                       | 87   | 5.18%      |
| Chace Community School                   | 79   | 4.71%      |
| St Anne's Catholic High School for Girls | 77   | 4.59%      |
| Enfield Grammar School                   | 68   | 4.05%      |
| Enfield County School                    | 65   | 3.87%      |
| Heron Hall Academy                       | 48   | 2.86%      |
| Capel Manor College - Enfield            | 36   | 2.15%      |
| Oasis Academy Enfield                    | 35   | 2.09%      |
| AIM North London                         | 30   | 1.79%      |
| West Lea School                          | 29   | 1.73%      |
| CONEL (Enfield Centre)                   | 28   | 1.67%      |
| Durants School                           | 22   | 1.31%      |
| Oaktree School                           | 13   | 0.77%      |
| Waverley School                          | 8    | 0.48%      |
| Salmons Brook School                     | 8    | 0.48%      |
| Laurel Park (Formerly Broomfield School  | 7    | 0.42%      |
| Educated with Home Tuition - Enfield     | 7    | 0.42%      |
| Chickenshed Theatre Company              | 3    | 0.18%      |
| Elective Home Education - Enfield        | 2    | 0.12%      |
| Fern House School                        | 2    | 0.12%      |
| Freshsteps                               | 2    | 0.12%      |
| Silverways School                        | 1    | 0.06%      |
| Orchardside School                       | 1    | 0.06%      |
| Total                                    | 1678 | 100%       |