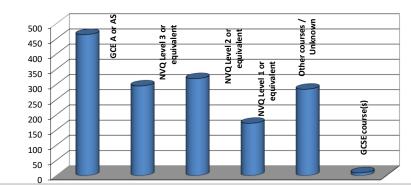

| Breakdown of FTE Courses - In |                | % of     |
|-------------------------------|----------------|----------|
| Borough                       | No of Students | Students |
| GCE A or AS                   | 1676           | 68.4%    |
| NVQ Level 3 or equivalent     | 345            | 14.1%    |
| NVQ Level 2 or equivalent     | 205            | 8.4%     |
| NVQ Level 1 or equivalent     | 39             | 1.6%     |
| Other courses/ Unknown        | 114            | 4.6%     |
| GCSE course(s)                | 73             | 3.0%     |
| Total                         | 2452           | 100%     |