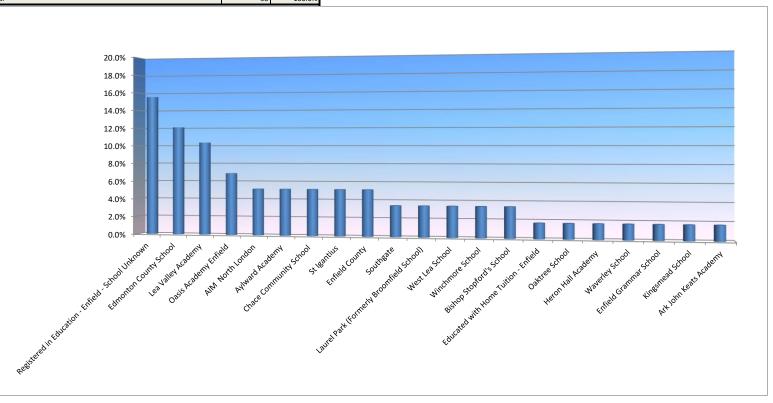

| Statutory School Attended                          | Total |       |
|----------------------------------------------------|-------|-------|
| AIM North London                                   | 14    | 12.3% |
| Edmonton County School                             | 13    | 11.4% |
| Registered in Education - Enfield - School Unknown | 9     | 7.9%  |
| Oasis Academy Enfield                              | 9     | 7.9%  |
| Lea Valley Academy                                 | 8     | 7.0%  |
| Aylward Academy                                    | 8     | 7.0%  |
| Chace Community School                             | 7     | 6.1%  |
| Laurel Park (Formerly Broomfield School            | 5     | 4.4%  |
| St Ignatius School                                 | 5     | 4.4%  |
| Bishop Stopford's School                           | 4     | 3.5%  |
| Oasis Academy Hadley                               | 4     | 3.5%  |
| Winchmore School                                   | 3     | 2.6%  |
| Southgate School                                   | 3     | 2.6%  |
| Educated with Home Tuition - Enfield               | 3     | 2.6%  |
| West Lea School                                    | 3     | 2.6%  |
| Enfield County School                              | 3     | 2.6%  |
| Enfield Grammar School                             | 3     | 2.6%  |
| Heron Hall Academy                                 | 2     | 1.8%  |
| Kingsmead School                                   | 2     | 1.8%  |
| Waverley School                                    | 1     | 0.9%  |
| Orchardside School                                 | 1     | 0.9%  |
| Ark John Keats Academy                             | 1     | 0.9%  |
| Oaktree School                                     | 1     | 0.9%  |
| Salmons Brook School                               | 1     | 0.9%  |
| Highlands School                                   | 1     | 0.9%  |
| Total                                              | 114   | 100%  |