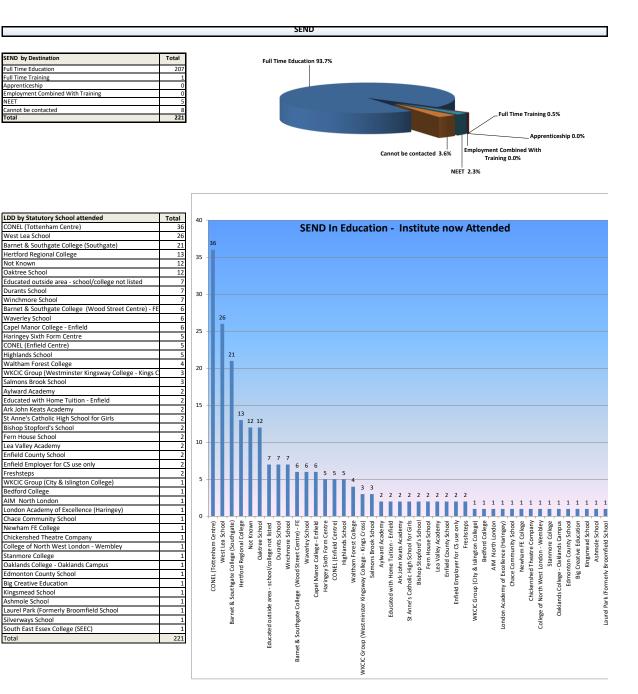

For Annual Activity Survey Purposes Participating includes: all in full time education, training, those in employment with training and those in Educated in Custody. Not Settled includes: all unemployed, those in part time employment or training, those who are not available to the labour market, Young carers and Teenage parents

# Year 11 Population Enfield

|                            | Male | Female | Unknown | SEND | Total | %    |
|----------------------------|------|--------|---------|------|-------|------|
| Number in Year 11 May 2023 | 2147 | 1989   | 3       | 221  | 4139  | 100% |
| Number remaining in FTE    | 2055 | 1938   | 2       | 207  | 3995  | 97%  |
| Number Leaving FTE         | 92   | 51     | 0       | 14   | 144   | 3%   |

| Leaving FTE                             | Male | Female | Unknown | SEND | Total | % Leaving<br>Population |
|-----------------------------------------|------|--------|---------|------|-------|-------------------------|
| Number in Full Time Training            | 1    | 3      | 0       | 1    | 4     | 2.8%                    |
| Number in Apprenticeships               | 15   | 8      | 0       | 0    | 23    | 16.1%                   |
| Number in Employment - With Training    | 1    | 1      | 1       | 0    | 2     | 1.4%                    |
| Number in Employment - Without Training | 12   | 5      | 0       | 1    | 17    | 11.9%                   |
| Not Participating                       | 26   | 13     | 0       | 4    | 39    | 27.3%                   |
| Destination not established             | 37   | 21     | 0       | 8    | 58    | 40.6%                   |
| Number Leaving Full Time Education      | 92   | 51     | 1       | 14   | 143   | 100.0%                  |

| Statutory School Attended                          | Total |       |
|----------------------------------------------------|-------|-------|
| AIM North London                                   | 14    | 12.3% |
| Edmonton County School                             | 13    | 11.4% |
| Registered in Education - Enfield - School Unknown | 9     | 7.9%  |
| Oasis Academy Enfield                              | 9     | 7.9%  |
| Lea Valley Academy                                 | 8     | 7.0%  |
| Aylward Academy                                    | 8     | 7.0%  |
| Chace Community School                             | 7     | 6.1%  |
| Laurel Park (Formerly Broomfield School            | 5     | 4.4%  |
| St Ignatius School                                 | 5     | 4.4%  |
| Bishop Stopford's School                           | 4     | 3.5%  |
| Oasis Academy Hadley                               | 4     | 3.5%  |
| Winchmore School                                   | 3     | 2.6%  |
| Southgate School                                   | 3     | 2.6%  |
| Educated with Home Tuition - Enfield               | 3     | 2.6%  |
| West Lea School                                    | 3     | 2.6%  |
| Enfield County School                              | 3     | 2.6%  |
| Enfield Grammar School                             | 3     | 2.6%  |
| Heron Hall Academy                                 | 2     | 1.8%  |
| Kingsmead School                                   | 2     | 1.8%  |
| Waverley School                                    | 1     | 0.9%  |
| Orchardside School                                 | 1     | 0.9%  |
| Ark John Keats Academy                             | 1     | 0.9%  |
| Oaktree School                                     | 1     | 0.9%  |
| Salmons Brook School                               | 1     | 0.9%  |
| Highlands School                                   | 1     | 0.9%  |
| Total                                              | 114   | 100%  |