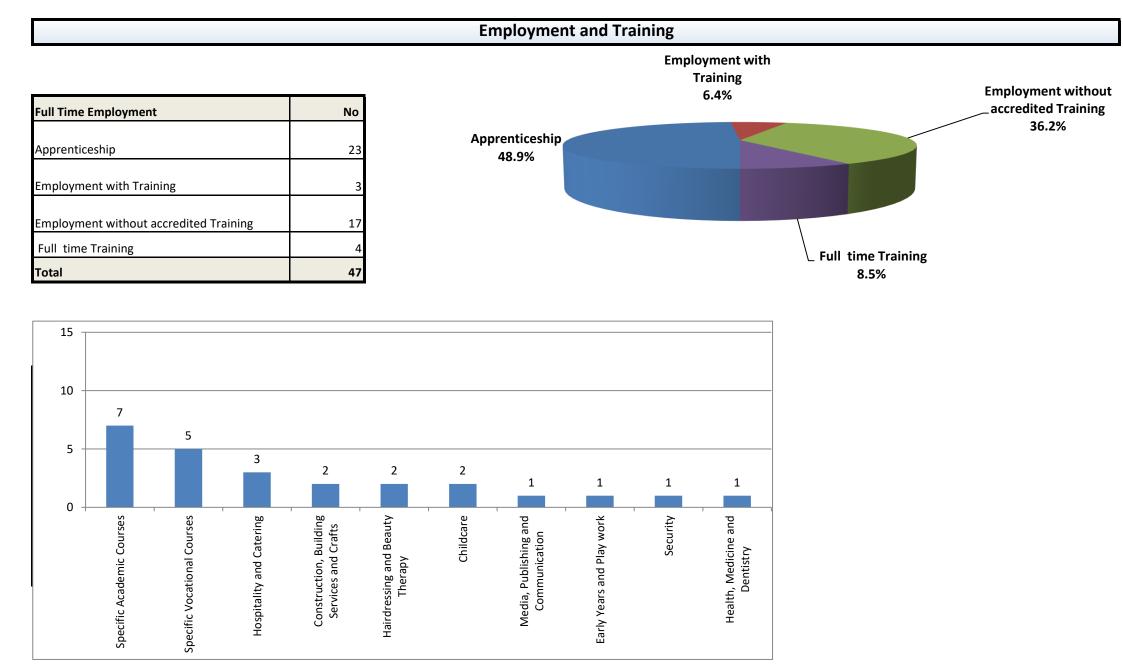

|              |               |        | Ра         | Participating     |                   |                 |                                     | Not Participating                       |            |                                |         |                         |          |         |  |
|--------------|---------------|--------|------------|-------------------|-------------------|-----------------|-------------------------------------|-----------------------------------------|------------|--------------------------------|---------|-------------------------|----------|---------|--|
|              |               |        | Trai       | ning              | Employment        | t with training | -                                   |                                         | Not        |                                |         |                         |          |         |  |
|              |               |        | EFA Funded | Other<br>Training | Appropriationship | Accredited      | Employment<br>without<br>accredited | Not<br>Participating -<br>Active in the | the labour | Working not<br>for reward/ Re- |         | Temporary<br>Break from | No       |         |  |
|              | Participating | FTE    | Training   | Training          | Apprenticeship    | training        | training                            | labour market                           | market.    | engaging                       | Custody | Learning                | Response | Total   |  |
| Enfield      | 4025          | 3995   |            | 4                 |                   | 26              | 17                                  | 12                                      | 0          | 24                             | 0       | 3                       | 58       | 4139    |  |
|              |               | 3995   | 3          | 1                 | 23                | 3               | 17                                  | 12                                      | 0          | 24                             | 0       | 3                       | 58       |         |  |
| Percentage % | 97.25%        | 96.52% | 0.07%      | 0.02%             | 0.56%             | 0.07%           | 0.41%                               | 0.29%                                   | 0.00%      | 0.58%                          | 0.00%   | 0.07%                   | 1.40%    | 100.00% |  |

| Not Participating                        | Totals |
|------------------------------------------|--------|
| Unknown                                  | 43     |
| Re-engagement Provision                  | 23     |
| Moved away to unknown activity           | 15     |
| Employment with non accredited Training  | 12     |
| NEET - Unemployed -Seeking Emp or Train  | 12     |
| Employment without Training              | 5      |
| NEET - Illness                           | 3      |
| NEET - Start date agreed - RPA compliant | 1      |
| Total                                    | 114    |