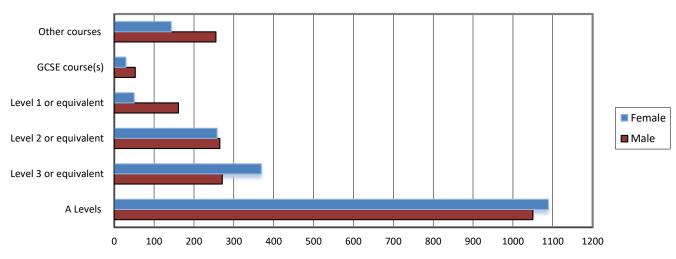

#### Course and Subject Type - Full Time Education

| FTE Course              | Male | Female | Other | Total |
|-------------------------|------|--------|-------|-------|
| GCE A or AS             | 1050 | 1089   | 1     | 2140  |
| Level 3 or equivalent   | 271  | 369    |       | 640   |
| Level 2 or equivalent   | 265  | 258    | 1     | 524   |
| Level 1 or equivalent   | 161  | 50     |       | 211   |
| GCSE course(s)          | 53   | 29     |       | 82    |
| Other / Unknown courses | 255  | 143    |       | 398   |
| Total                   | 2055 | 1938   | 2     | 3995  |

FTE Courses

| FTE Course            | Male | Female | Unknown |
|-----------------------|------|--------|---------|
| A Levels              | 1050 | 1089   | 1       |
| Level 3 or equivalent | 271  | 369    |         |
| Level 2 or equivalent | 265  | 258    | 1       |
| Level 1 or equivalent | 161  | 50     |         |
| GCSE course(s)        | 53   | 29     |         |
| Other courses         | 255  | 143    |         |
| Total                 | 2055 | 1938   | 2       |