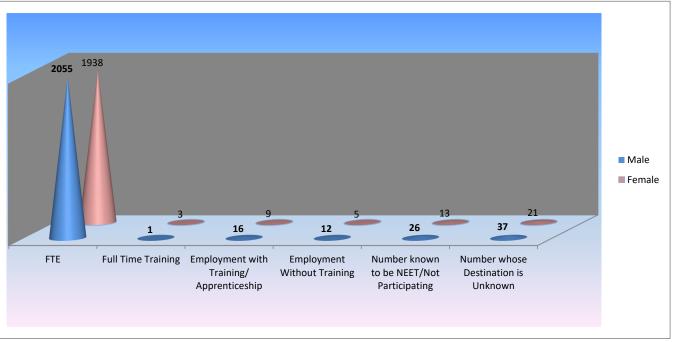

# Year 11 Population Enfield

|                            | Male | Female | Unknown | SEND | Total | %    |
|----------------------------|------|--------|---------|------|-------|------|
| Number in Year 11 May 2023 | 2147 | 1989   | 3       | 221  | 4139  | 100% |
| Number remaining in FTE    | 2055 | 1938   | 2       | 207  | 3995  | 97%  |
| Number Leaving FTE         | 92   | 51     | 0       | 14   | 144   | 3%   |

| Leaving FTE                             | Male | Female | Unknown | SEND | Total | % Leaving<br>Population |
|-----------------------------------------|------|--------|---------|------|-------|-------------------------|
| Number in Full Time Training            | 1    | 3      | 0       | 1    | 4     | 2.8%                    |
| Number in Apprenticeships               | 15   | 8      | 0       | 0    | 23    | 16.1%                   |
| Number in Employment - With Training    | 1    | 1      | 1       | 0    | 2     | 1.4%                    |
| Number in Employment - Without Training | 12   | 5      | 0       | 1    | 17    | 11.9%                   |
| Not Participating                       | 26   | 13     | 0       | 4    | 39    | 27.3%                   |
| Destination not established             | 37   | 21     | 0       | 8    | 58    | 40.6%                   |
| Number Leaving Full Time Education      | 92   | 51     | 1       | 14   | 143   | 100.0%                  |

| Destinations                              | Male | Female | Unknown |
|-------------------------------------------|------|--------|---------|
| FTE                                       | 2055 | 1938   | 2       |
| Full Time Training                        | 1    | 3      | 0       |
| Employment with Training/ Apprenticeship  | 16   | 9      | 1       |
| Employment Without Training               | 12   | 5      | 0       |
| Number known to be NEET/Not Participating | 26   | 13     | 0       |
| Number whose Destination is Unknown       | 37   | 21     | 0       |
| Total                                     | 2147 | 1989   | 3       |