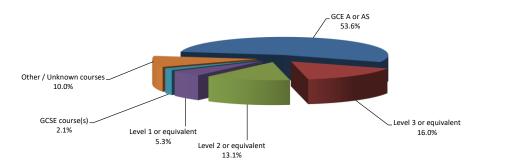

#### Course and Subject Type - Full Time Education

| FTE Course              | Male | Female | Other | Total |
|-------------------------|------|--------|-------|-------|
| GCE A or AS             | 1050 | 1089   | 1     | 2140  |
| Level 3 or equivalent   | 271  | 369    |       | 640   |
| Level 2 or equivalent   | 265  | 258    | 1     | 524   |
| Level 1 or equivalent   | 161  | 50     |       | 211   |
| GCSE course(s)          | 53   | 29     |       | 82    |
| Other / Unknown courses | 255  | 143    |       | 398   |
| Total                   | 2055 | 1938   | 2     | 3995  |