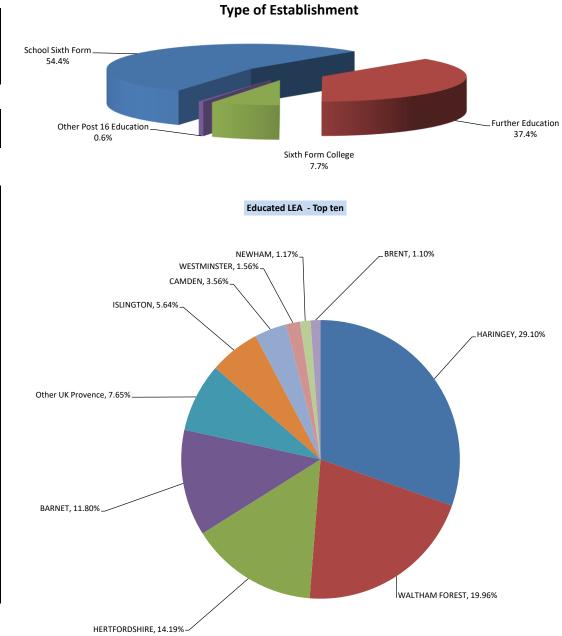

| Type of Establishment   | No.  | %      |
|-------------------------|------|--------|
| School Sixth Form       | 2172 | 54.4%  |
| Further Education       | 1493 | 37.4%  |
| Sixth Form College      | 307  | 7.7%   |
| Other Post 16 Education | 23   | 0.6%   |
| Total                   | 3995 | 100.0% |

| Total                   | 3995 | 100.0% |
|-------------------------|------|--------|
| Studying out of Borough | 1543 | 38.6%  |
| Studying in Borough     | 2452 | 61.4%  |

-

| Educated LEA Desc    | No.  | %      |
|----------------------|------|--------|
| HARINGEY             | 449  | 29.10% |
| WALTHAM FOREST       | 308  | 19.96% |
| HERTFORDSHIRE        | 219  | 14.19% |
| BARNET               | 182  | 11.80% |
| Other UK Provence    | 118  | 7.65%  |
| ISLINGTON            | 87   | 5.64%  |
| CAMDEN               | 55   | 3.56%  |
| WESTMINSTER          | 24   | 1.56%  |
| NEWHAM               | 18   | 1.17%  |
| BRENT                | 17   | 1.10%  |
| HACKNEY              | 15   | 0.97%  |
| ESSEX                | 12   | 0.78%  |
| HAVERING             | 6    | 0.39%  |
| HARROW               | 5    | 0.32%  |
| KENSINGTON & CHELSEA | 3    | 0.19%  |
| HAMMERSMITH & FULHAM | 3    | 0.19%  |
| BUCKINGHAMSHIRE      | 2    | 0.13%  |
| TOWER HAMLETS        | 2    | 0.13%  |
| MERTON               | 2    | 0.13%  |
| BARKING & DAGENHAM   | 2    | 0.13%  |
| Unknown Area         | 2    | 0.13%  |
| HILLINGDON           | 2    | 0.13%  |
| BRACKNELL FOREST     | 1    | 0.06%  |
| LUTON                | 1    | 0.06%  |
| BEDFORD BOROUGH      | 1    | 0.06%  |
| CROYDON              | 1    | 0.06%  |
| THURROCK             | 1    | 0.06%  |
| EALING               | 1    | 0.06%  |
| HOUNSLOW             | 1    | 0.06%  |
| KENT                 | 1    | 0.06%  |
| SOUTHEND             | 1    | 0.06%  |
| SOUTHWARK            | 1    | 0.06%  |
| Total                | 1543 | 100%   |